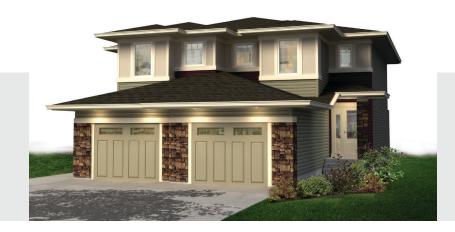

## The Windsor (Birk) 1368 SQ FT 4411 6 Street NW

- 3 bedrooms, 2.5 bathrooms
- Large walk-in closet in the master bedroom
- Quartz countertops in kitchen
- · Laminate flooring on main floor
- · Tile flooring in bathrooms,
- Carpet with 8 pound underlay
- · Cabinets raised to ceiling
- Full height ceramic backsplash
- Full fence
- Stone added to front elevation
- Stockton glass panels added to garage door
- Full height foundation under garage
- "Hotbox" above garage
- Pre-cast concrete steps
- Rough-in in the basement for future bathroom
- Oversized triple pane windows
- Decora style light switches and Decora outlets

## The Windsor (Birk) 1368 SQ FT 4411 6 Street NW