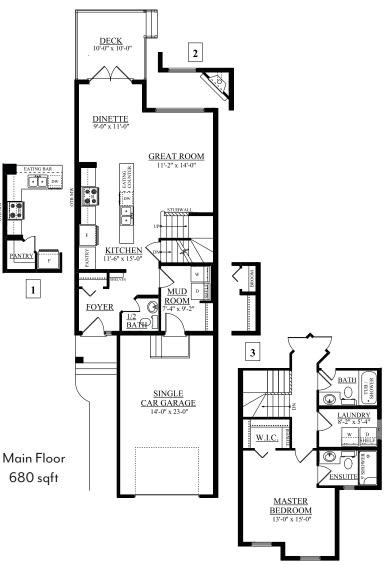

## Maple Crest Showhome

416 42 Avenue NW, Edmonton, AB. 587.521.7744

maplecrestsales@bedrockhomes.ca

Job # MPC-0-033810 Lot 61, Block 11, Plan 152-3661

| Notes: |  |  |  |
|--------|--|--|--|
|        |  |  |  |
|        |  |  |  |
|        |  |  |  |
|        |  |  |  |
|        |  |  |  |

bedrockhomes.ca

VISIT US AT ANY OF OUR SHOWHOMES! Monday - Thursday 3-8pm, Weekends & Holidays 12-5PM