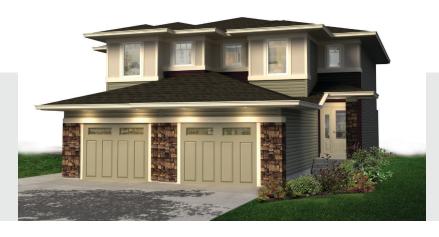

## The Windsor (Birk) 1368 SQ FT 4411 6 Street NW

- 3 bedrooms, 2.5 bathrooms
- Large walk-in closet in the master bedroom
- Quartz countertops in kitchen
- · Laminate flooring on main floor
- · Tile flooring in bathrooms,
- Carpet with 8 pound underlay
- · Cabinets raised to ceiling
- Full height ceramic backsplash
- Full fence
- Stone added to front elevation
- Stockton glass panels added to garage door
- Full height foundation under garage
- "Hotbox" above garage
- Pre-cast concrete steps
- Rough-in in the basement for future bathroom
- Oversized triple pane windows
- Decora style light switches and Decora outlets

## The Windsor (Birk) 1368 SQ FT 4411 6 Street NW